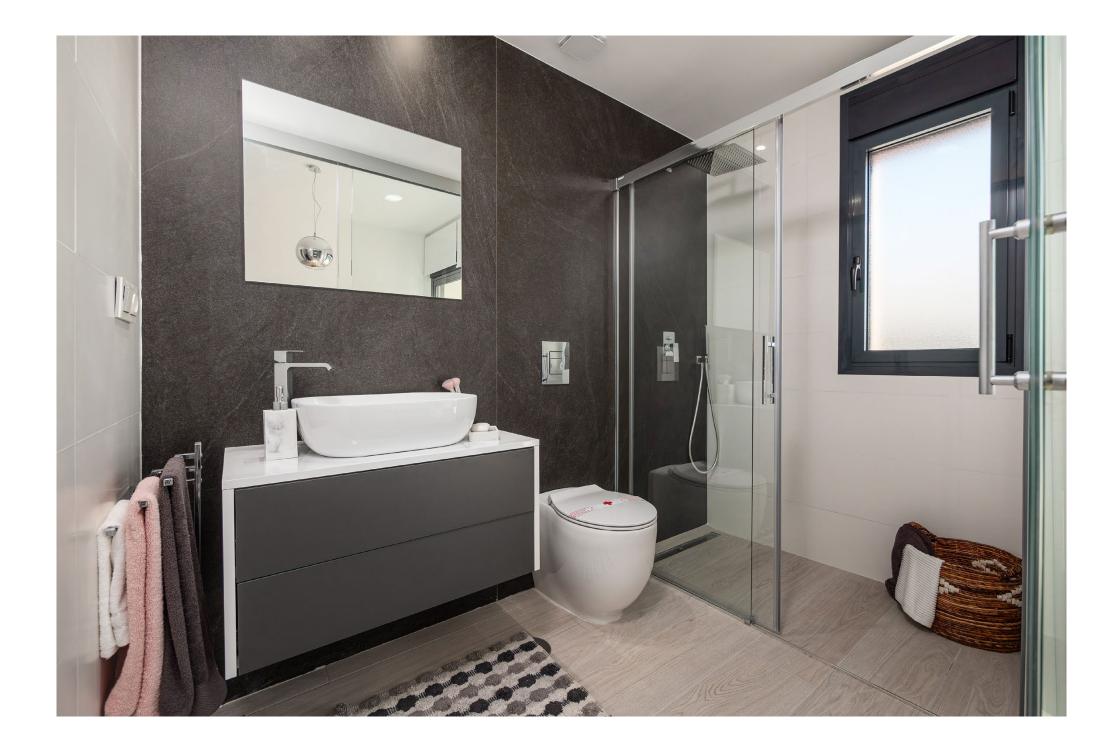

## Bathrooms

Rectified 30 x 60 white tiles. Shower pavement Oxford Blanco. Nilo from Bathco Sink. Mirror and built in double led spotlights. Hatria from Le Fiabe toilet with Skate Cosmopolitan push button. High pipe Kala Sink tap. Built in Kala Shower kit. Shower screen included.

Bathroom in suite:

Anthracite grey tiles series and dark grey bathroom unit.

General bathroom: Shower tiles and bathroom unit imitation wood.

#### Bathrooms

Rectified 30 x 60 white tiles. Shower pavement Oxford Blanco. Nilo from Bathco Sink. Mirror and built in double led spotlights. Hatria from Le Fiabe toilet with Skate Cosmopolitan push button. High pipe Kala Sink tap. Built in Kala Shower kit. Shower screen included.