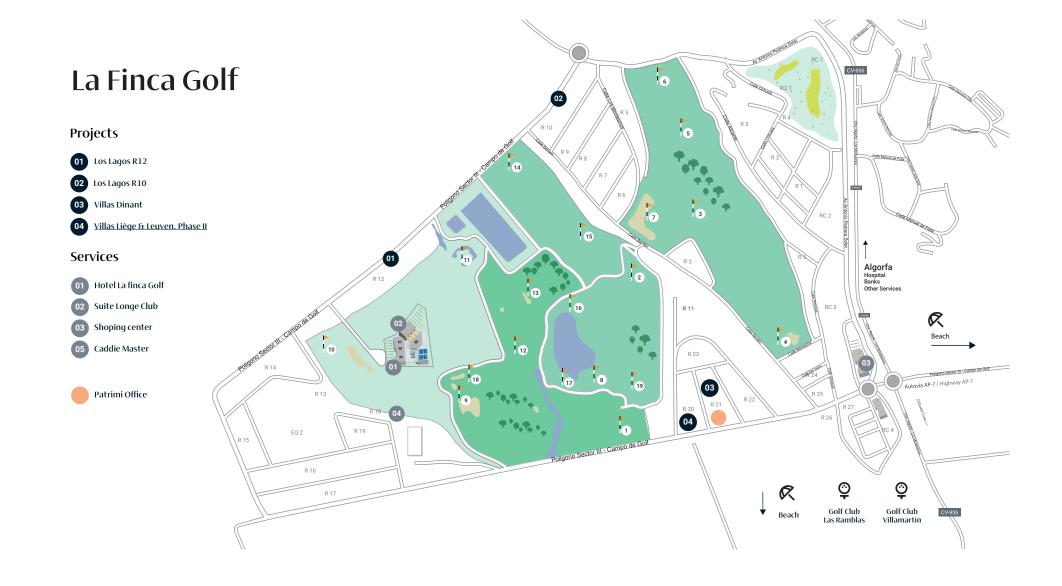

### Location

The R20 development is located at La Finca Golf Resort belonging to Algorfa town, Alicante south. A relaxed and healthy landscape surrounded by nature with a great offer in its services, leisure and sports services. Just a few kilometres far away from the most stunning beaches in the Costa Blanca.

### Near projects

Villas Ele, Villas Dinant, Lagos R12