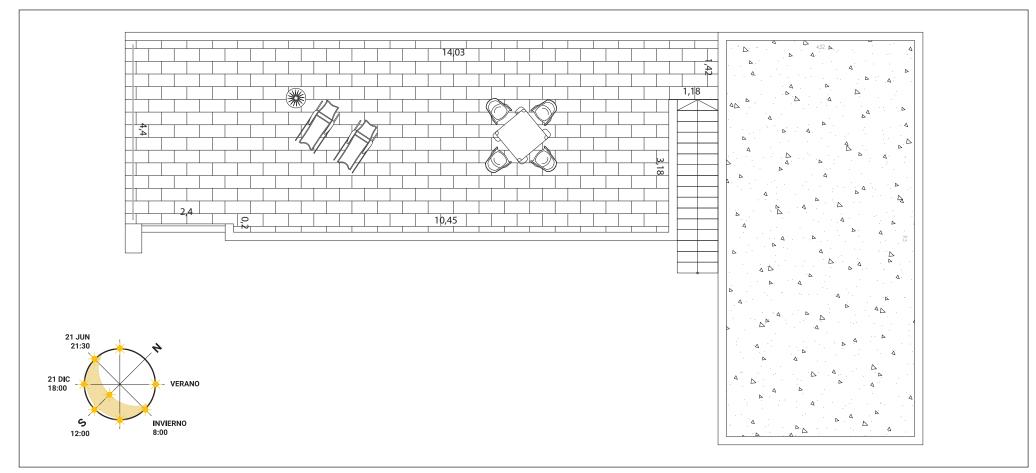

### SOLARIUMS Models Liège (2012, 2013, 2014,2015,2019,2020 & 2021)

All measures are expressed in M2.