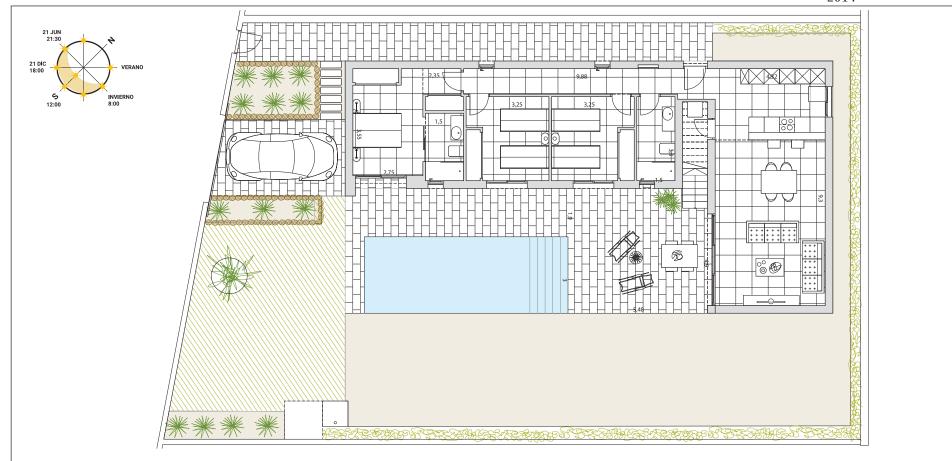

# Liège & Leuven. Phase II Liège (2014) 🖽 3 🖕 2

| Build | 119,00 | Solarium | 61,00 | Pool | 8x3 |
|-------|--------|----------|-------|------|-----|
|-------|--------|----------|-------|------|-----|

#### All measures are expressed in M2.

| SKC        | 40,19 | Bathroom 2 | 5,00  |
|------------|-------|------------|-------|
| Bedroom 1  | 14,80 | Corridor   | 4,20  |
| Bedroom 2  | 10,70 | Storage    | 2,00  |
| Bedroom 3  | 10,70 | Hall       | 3,70  |
| Bathroom 1 | 4,20  | Terrace    | 46,00 |
|            |       |            |       |

#### BUILDING YOUR TIME

Legal Notice: Standard floor plan, which does not include the common use areas. Each residence has its own floor plan, which may vary slightly from the standard one. The furniture and household items that appear in the plan are merely for decorative purposes. This is not a contractual document. This plan can be modified by the Project Management Team according to construction or design needs.