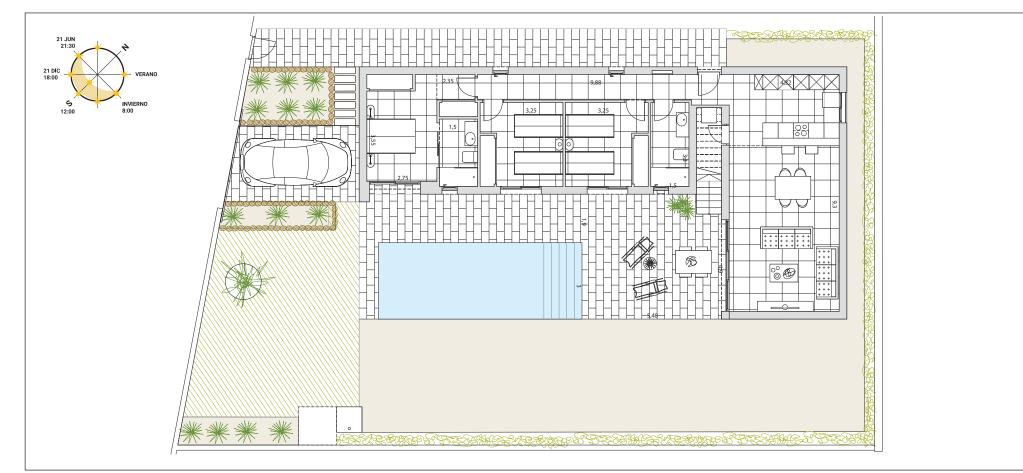

# Liège & Leuven. Phase II Liège (2014) 🖽 3 🖕 2

| Build | 119,00 | Solarium | 61,00 | Pool | 8x3 |
|-------|--------|----------|-------|------|-----|
|-------|--------|----------|-------|------|-----|

#### All measures are expressed in M2.

| SKC        | 40,19 | Bathroom 2 | 5,00  |
|------------|-------|------------|-------|
| Bedroom 1  | 14,80 | Corridor   | 4,20  |
| Bedroom 2  | 10,70 | Storage    | 2,00  |
| Bedroom 3  | 10,70 | Hall       | 3,70  |
| Bathroom 1 | 4,20  | Terrace    | 46,00 |
|            |       |            |       |

#### BUILDING YOUR TIME

Legal Notice: Standard floor plan, which does not include the common use areas. Each residence has its own floor plan, which may vary slightly from the standard one. The furniture and household items that appear in the plan are merely for decorative purposes. This is not a contractual document. This plan can be modified by the Project Management Team according to construction or design needs.