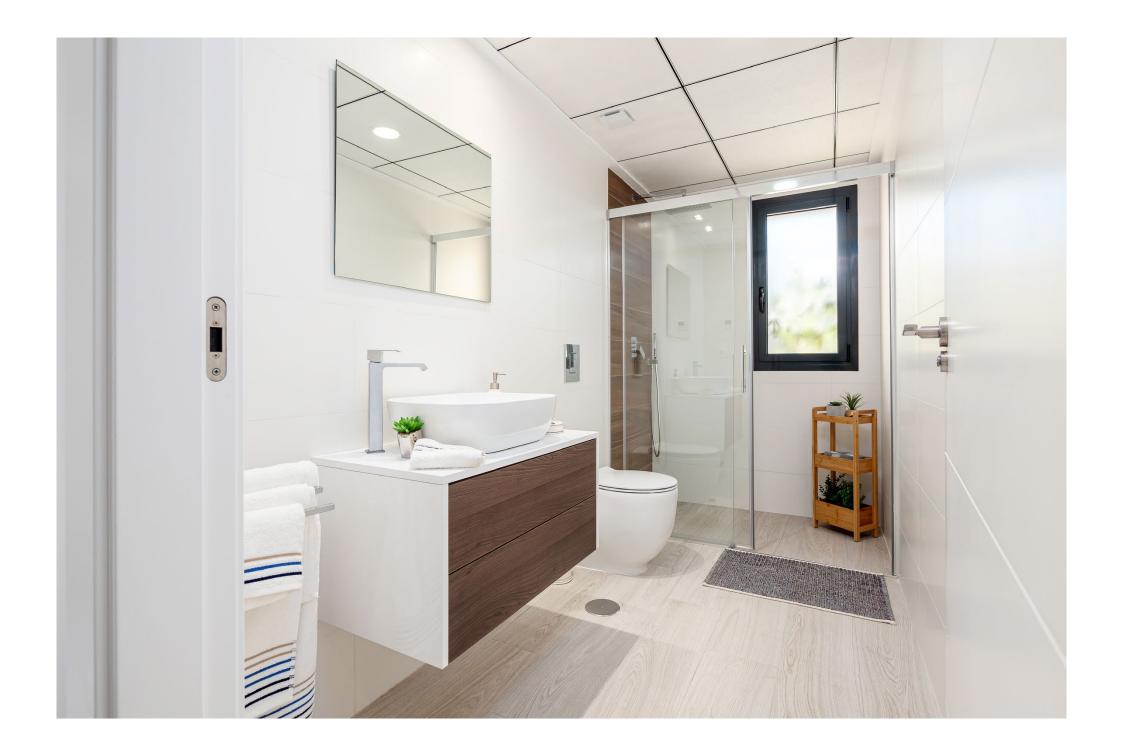

## Bathrooms

Rectified 30 x 60 white tiles. Shower pavement Oxford Blanco. Nilo from Bathco Sink. Mirror and built in double led spotlights. Hatria from Le Fiabe toilet with Skate Cosmopolitan push button. High pipe Kala Sink tap. Built in Kala Shower kit. Shower screen included.

Bathroom in suite:

Anthracite grey tiles series and dark grey bathroom unit.

General bathroom: Shower tiles and bathroom unit imitation wood.

#### Bathrooms

Rectified 30 x 60 white tiles. Shower pavement Oxford Blanco. Nilo from Bathco Sink. Mirror and built in double led spotlights. Hatria from Le Fiabe toilet with Skate Cosmopolitan push button. High pipe Kala Sink tap. Built in Kala Shower kit. Shower screen included.