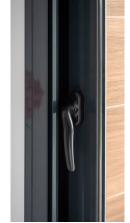

## Windows and sliding doors

Dark grey aluminum carpentry, tilt and turn system in bathrooms. Includes also electric blinds of the same material and color in all rooms, except in secondary bathroom. All blinds are connected to the domotic system.

#### Windows and sliding doors

Dark grey aluminum carpentry, tilt and turn system in bathrooms. Includes also electric blinds of the same material and color in all rooms, except in secondary bathroom. All blinds are connected to the domotic system.