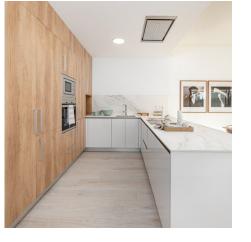

### Kitchen

White low cabinets & ash tree wood columns. Integrated extractor hood model Cielo MEPAMSA. White ultracompact worktop, model SYRAC. Built in, one and a half sink. Kitchen tap model Kala from GRB.

#### Kitchen

White low cabinets & ash tree wood columns. Integrated extractor hood model Cielo MEPAMSA. White ultracompact worktop, model SYRAC. Built in, one and a half sink. Kitchen tap model Kala from GRB.