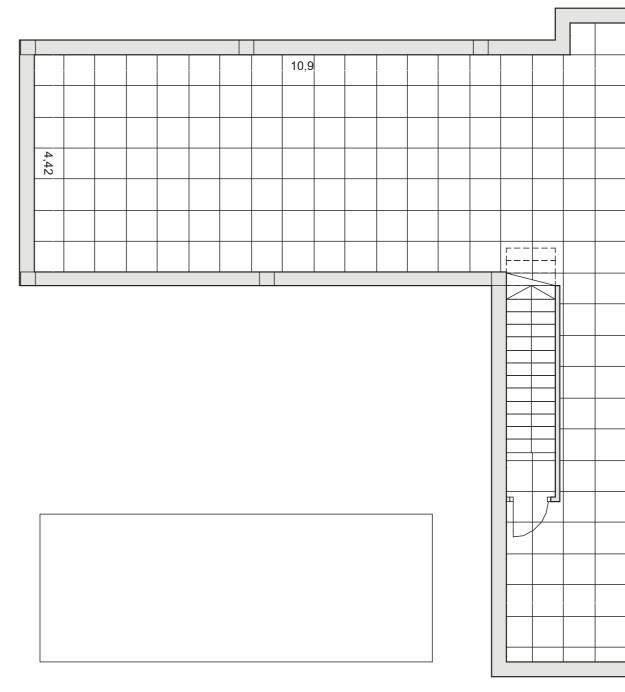

# Liège & Leuven. Phase II Liège (2014) 🖽 3 🖕 2

| Build | 119,00 | Solarium | 61,00 | Pool | 8x3 |
|-------|--------|----------|-------|------|-----|
|-------|--------|----------|-------|------|-----|

#### All measures are expressed in M2.

| SKC        | 40,19 | Bathroom 2 | 5,00  |
|------------|-------|------------|-------|
| Bedroom 1  | 14,80 | Corridor   | 4,20  |
| Bedroom 2  | 10,70 | Storage    | 2,00  |
| Bedroom 3  | 10,70 | Hall       | 3,70  |
| Bathroom 1 | 4,20  | Terrace    | 46,00 |
|            |       |            |       |

#### BUILDING YOUR TIME

Legal Notice: Standard floor plan, which does not include the common use areas. Each residence has its own floor plan, which may vary slightly from the standard one. The furniture and household items that appear in the plan are merely for decorative purposes. This is not a contractual document. This plan can be modified by the Project Management Team according to construction or design needs.