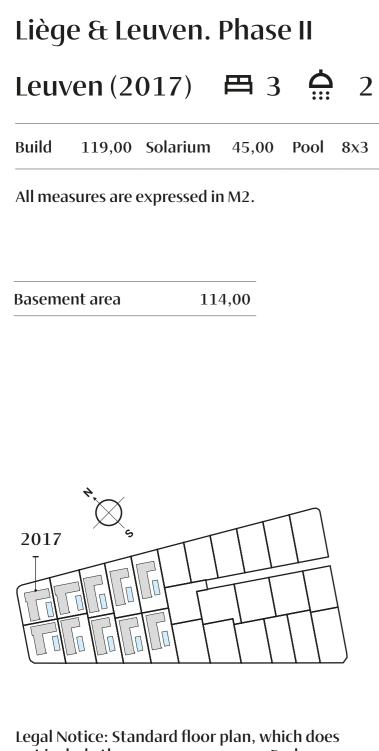

| Lièg  | e & Le | euven.   | Phase | e II |     |
|-------|--------|----------|-------|------|-----|
| Leuv  | /en (2 | 017)     | 田 3   |      | 2   |
| Build | 119,00 | Solarium | 45,00 | Pool | 8x3 |

All measures are expressed in M2.

| SKC        | 42,20 | Bathroom 2 | 5,00  |
|------------|-------|------------|-------|
| Bedroom 1  | 14,80 | Corridor   | 4,20  |
| Bedroom 2  | 10,70 | Storage    | 2,00  |
| Bedroom 3  | 10,70 | Hall       | 3,70  |
| Bathroom 1 | 4,20  | Terrace    | 65,00 |
|            | 1,20  | Terruce    |       |

Legal Notice: Standard floor plan, which does not include the common use areas. Each residence has its own floor plan, which may vary slightly from the standard one. The furniture and household items that appear in the plan are merely for decorative purposes. This is not a contractual document. This plan can be modified by the Project Management Team according to construction or design needs.