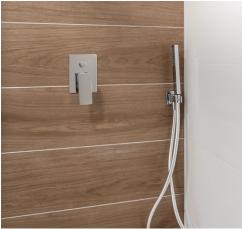

## Bathrooms

Rectified 30 x 60 white tiles. Shower pavement Oxford Blanco. Nilo from Bathco Sink. Mirror and built in double led spotlights. Hatria from Le Fiabe toilet with Skate Cosmopolitan push button. High pipe Kala Sink tap. Built in Kala Shower kit. Shower screen included.

#### Bathrooms

Rectified 30 x 60 white tiles. Shower pavement Oxford Blanco. Nilo from Bathco Sink. Mirror and built in double led spotlights. Hatria from Le Fiabe toilet with Skate Cosmopolitan push button. High pipe Kala Sink tap. Built in Kala Shower kit. Shower screen included.