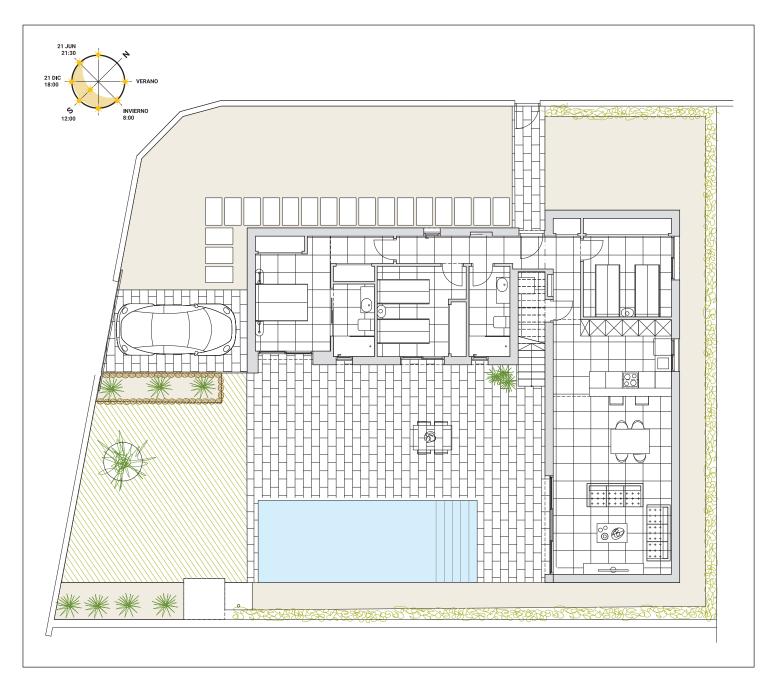

VILLAS LEUVEN (models. 2016-2017-2018)

| Lièg  | e & Le | euven.   | Phase | e II |     |
|-------|--------|----------|-------|------|-----|
| Leuv  | /en (2 | 017)     | 田 3   |      | 2   |
| Build | 119,00 | Solarium | 45,00 | Pool | 8x3 |

All measures are expressed in M2.

| SKC        | 42,20 | Bathroom 2 | 5,00  |
|------------|-------|------------|-------|
| Bedroom 1  | 14,80 | Corridor   | 4,20  |
| Bedroom 2  | 10,70 | Storage    | 2,00  |
| Bedroom 3  | 10,70 | Hall       | 3,70  |
| Bathroom 1 | 4,20  | Terrace    | 65,00 |
|            | 1,20  | Terruce    |       |