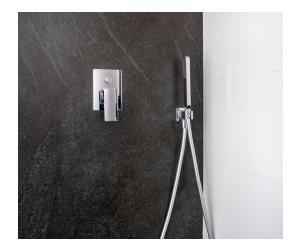

## Bathrooms

Rectified 30 x 60 white tiles. Shower pavement Oxford Blanco. Nilo from Bathco Sink. Mirror and built in double led spotlights. Hatria from Le Fiabe toilet with Skate Cosmopolitan push button. High pipe Kala Sink tap. Built in Kala Shower kit. Shower screen included.

#### Bathrooms

Rectified 30 x 60 white tiles. Shower pavement Oxford Blanco. Nilo from Bathco Sink. Mirror and built in double led spotlights. Hatria from Le Fiabe toilet with Skate Cosmopolitan push button. High pipe Kala Sink tap. Built in Kala Shower kit. Shower screen included.