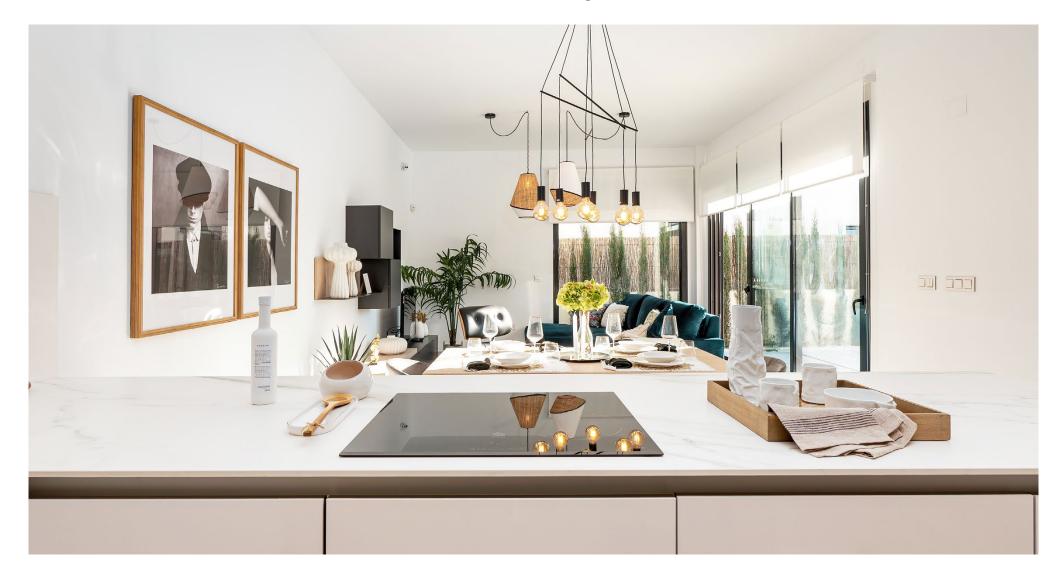

### Kitchen

White low cabinets & ash tree wood columns. Integrated extractor hood model Cielo MEPAMSA. White ultracompact worktop, model SYRAC. Built in, one and a half sink. Kitchen tap model Kala from GRB.

#### Kitchen

White low cabinets & ash tree wood columns. Integrated extractor hood model Cielo MEPAMSA. White ultracompact worktop, model SYRAC. Built in, one and a half sink. Kitchen tap model Kala from GRB.