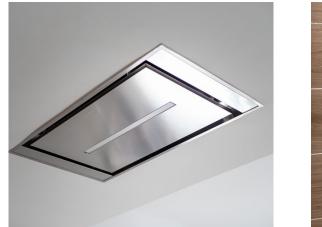

### Kitchen

White low cabinets & ash tree wood columns. Integrated extractor hood model Cielo MEPAMSA. White ultracompact worktop, model SYRAC. Built in, one and a half sink. Kitchen tap model Kala from GRB.

#### Kitchen

White low cabinets & ash tree wood columns. Integrated extractor hood model Cielo MEPAMSA. White ultracompact worktop, model SYRAC. Built in, one and a half sink. Kitchen tap model Kala from GRB.