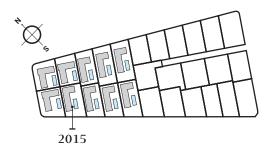

# Surfaces

| Num. | Model  | Plot | Num. | Model  | Plot | Num. | Model  | Plot |
|------|--------|------|------|--------|------|------|--------|------|
| 2012 | Liège  | 434  | 2016 | Leuven | 433  | 2020 | Leuven | 463  |
| 2013 | Liège  | 393  | 2017 | Leuven | 422  | 2021 | Leuven | 478  |
| 2014 | Liège  | 380  | 2018 | Liège  | 390  |      |        |      |
| 2015 | Leuven | 435  | 2019 | Leuven | 392  |      |        |      |

# Liège & Leuven. Phase II Liège (2015) 🖽 3 🏠 2

| Build | 119,00 | Solarium | 61,00 | Pool | 8x3 |
|-------|--------|----------|-------|------|-----|

#### All measures are expressed in M2.

| SKC        | 40,19 | Bathroom 2 | 5,00  |
|------------|-------|------------|-------|
| Bedroom 1  | 14,80 | Corridor   | 4,20  |
| Bedroom 2  | 10,70 | Storage    | 2,00  |
| Bedroom 3  | 10,70 | Hall       | 3,70  |
| Bathroom 1 | 4,20  | Terrace    | 46,00 |

#### BUILDING YOUR TIME

Legal Notice: Standard floor plan, which does not include the common use areas. Each residence has its own floor plan, which may vary slightly from the standard one. The furniture and household items that appear in the plan are merely for decorative purposes. This is not a contractual document. This plan can be modified by the Project Management Team according to construction or design needs.