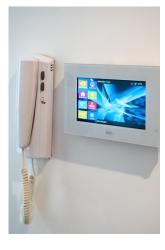

## Installations and illumination

Valena Next from Legrand electric fittings. Alarm system installed (touch screen, one sensor each room, interior and exterior camera). Ducted air conditioning system pre-installed. Hot water system powered by aerothermia. Exterior lights included. Remote access private parking. Domotic system: shutters control, alarm, lighting control (living-room and kitchen).