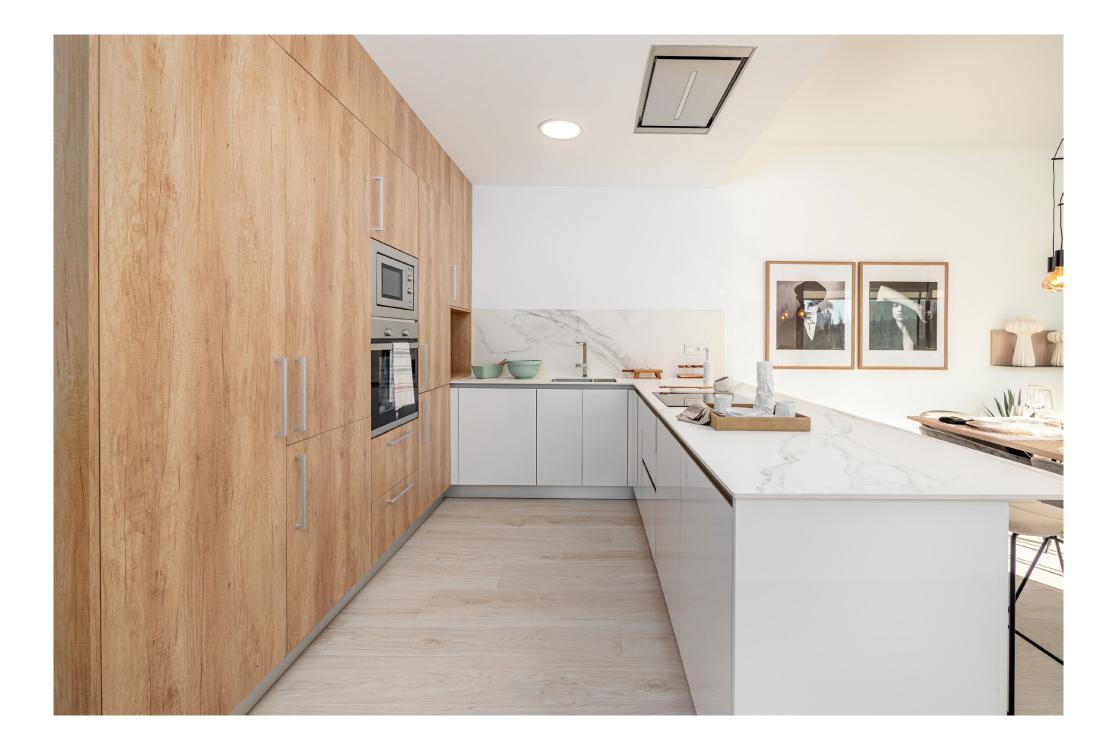

### Kitchen

White low cabinets & ash tree wood columns. Integrated extractor hood model Cielo MEPAMSA. White ultracompact worktop, model SYRAC. Built in, one and a half sink. Kitchen tap model Kala from GRB.

#### Kitchen

White low cabinets & ash tree wood columns. Integrated extractor hood model Cielo MEPAMSA. White ultracompact worktop, model SYRAC. Built in, one and a half sink. Kitchen tap model Kala from GRB.