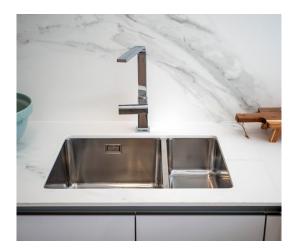

### Kitchen

White low cabinets & ash tree wood columns. Integrated extractor hood model Cielo MEPAMSA. White ultracompact worktop, model SYRAC. Built in, one and a half sink. Kitchen tap model Kala from GRB.

#### Kitchen

White low cabinets & ash tree wood columns. Integrated extractor hood model Cielo MEPAMSA. White ultracompact worktop, model SYRAC. Built in, one and a half sink. Kitchen tap model Kala from GRB.