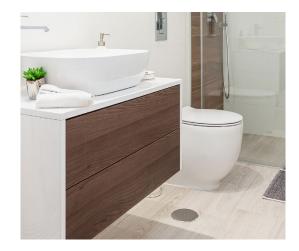

## Bathrooms

Rectified 30 x 60 white tiles. Shower pavement Oxford Blanco. Nilo from Bathco Sink. Mirror and built in double led spotlights. Hatria from Le Fiabe toilet with Skate Cosmopolitan push button. High pipe Kala Sink tap. Built in Kala Shower kit. Shower screen included.

#### Bathrooms

Rectified 30 x 60 white tiles. Shower pavement Oxford Blanco. Nilo from Bathco Sink. Mirror and built in double led spotlights. Hatria from Le Fiabe toilet with Skate Cosmopolitan push button. High pipe Kala Sink tap. Built in Kala Shower kit. Shower screen included.