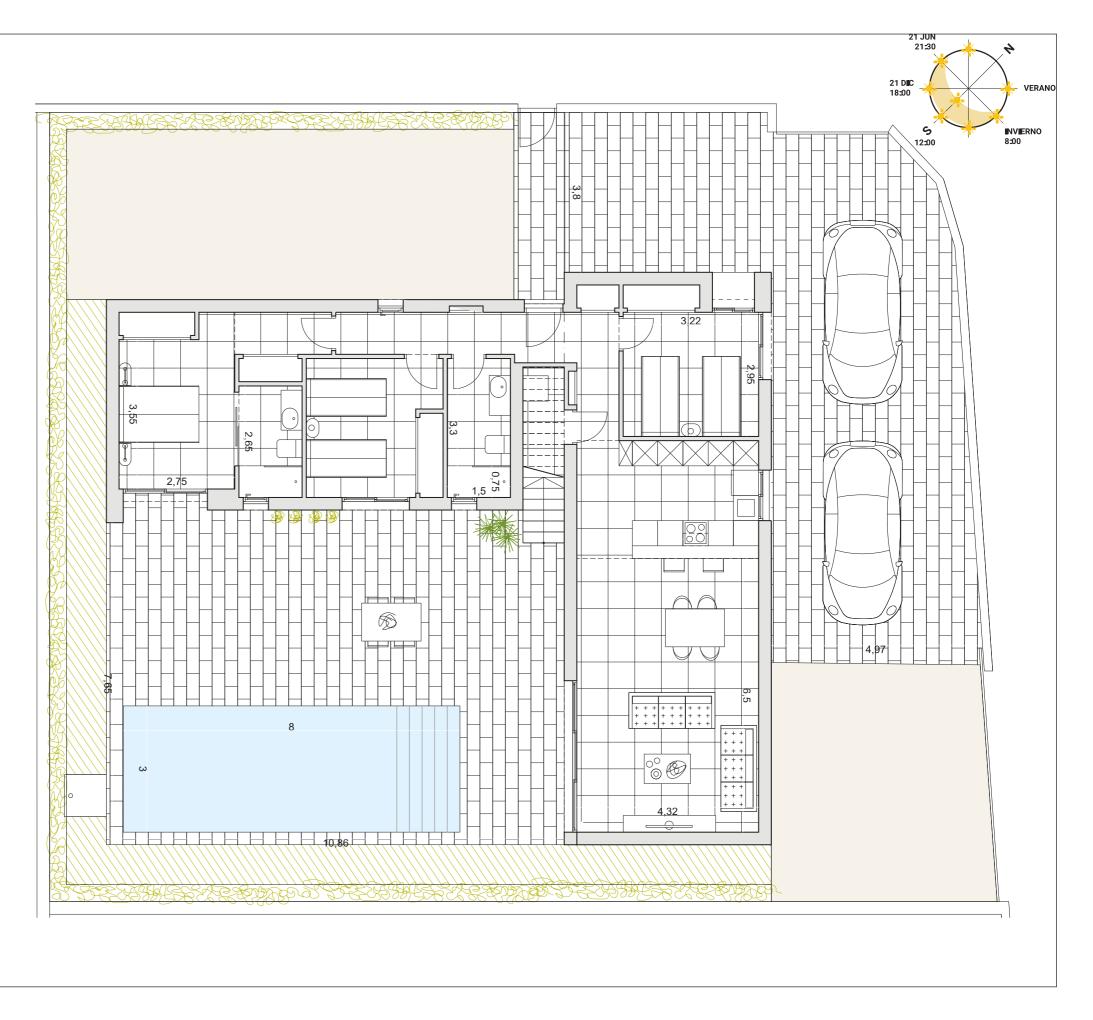

| Lièg  | e & Le | euven.   | Phase | e II |     |
|-------|--------|----------|-------|------|-----|
| Leuv  | /en (2 | 017)     | 田 3   |      | 2   |
| Build | 119,00 | Solarium | 45,00 | Pool | 8x3 |

All measures are expressed in M2.

| SKC        | 42,20 | Bathroom 2 | 5,00  |
|------------|-------|------------|-------|
| Bedroom 1  | 14,80 | Corridor   | 4,20  |
| Bedroom 2  | 10,70 | Storage    | 2,00  |
| Bedroom 3  | 10,70 | Hall       | 3,70  |
| Bathroom 1 | 4,20  | Terrace    | 65,00 |
|            | 1,20  | Terruce    |       |

Legal Notice: Standard floor plan, which does not include the common use areas. Each residence has its own floor plan, which may vary slightly from the standard one. The furniture and household items that appear in the plan are merely for decorative purposes. This is not a contractual document. This plan can be modified by the Project Management Team according to construction or design needs.