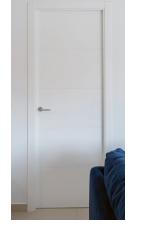

## **General finishes**

White is the main colour in painting and Zenit mechanism. The inside doors in the same colour and stainless-steel square door handles.

The interior porcelain tiles, model Davos blanco. The built-in wardrobes are finished with white smooth sliding doors.

#### Doors

Main Entrance armored door fitted , exterior grey exterior and white interior.

White lacquered interior doors with stainless Steel handlers. Built in wardrobes with sliding doors and drawers included.