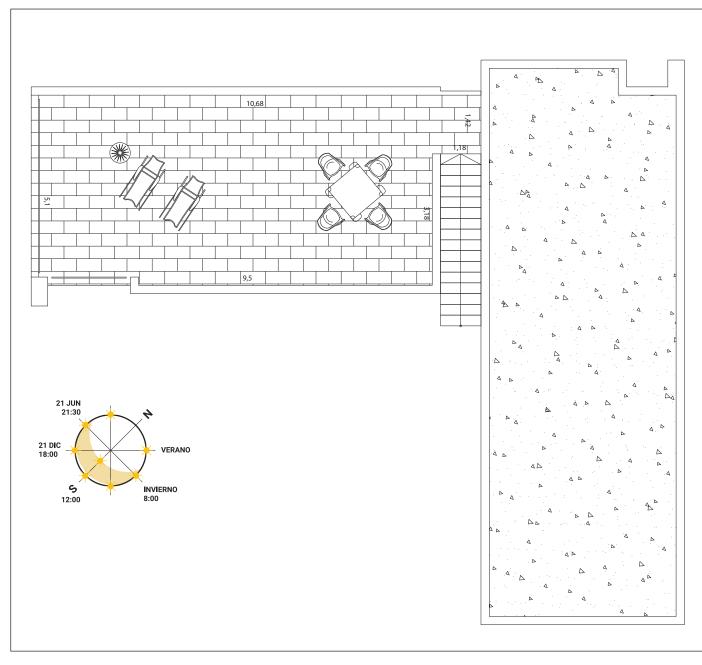

## SOLARIUMS Models LEUVEN (2016-2017-2018)

Build 119,00 Solarium 45,00 Pool 8x3

All measures are expressed in M2.

Legal Notice: Standard floor plan, which does not include the common use areas. Each residence has its own floor plan, which may vary slightly from the standard one. The furniture and household items that appear in the plan are merely for decorative purposes. This is not a contractual document. This plan can be modified by the Project Management Team according to construction or design needs.