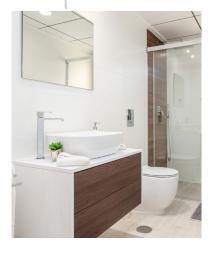

## Bathrooms

Rectified 30 x 60 white tiles. Shower pavement Oxford Blanco. Nilo from Bathco Sink. Mirror and built in double led spotlights. Hatria from Le Fiabe toilet with Skate Cosmopolitan push button. High pipe Kala Sink tap. Built in Kala Shower kit. Shower screen included.

#### Bathrooms

Rectified 30 x 60 white tiles. Shower pavement Oxford Blanco. Nilo from Bathco Sink. Mirror and built in double led spotlights. Hatria from Le Fiabe toilet with Skate Cosmopolitan push button. High pipe Kala Sink tap. Built in Kala Shower kit. Shower screen included.