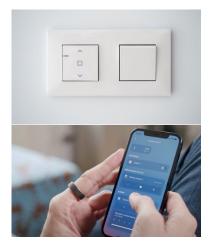

## Installations and illumination

Valena Next from Legrand electric fittings. Alarm system installed (touch screen, one sensor each room, interior and exterior camera). Ducted air conditioning system pre-installed. Hot water system powered by aerothermia. Exterior lights included. Remote access private parking. Domotic system: shutters control, alarm, lighting control (living-room and kitchen).