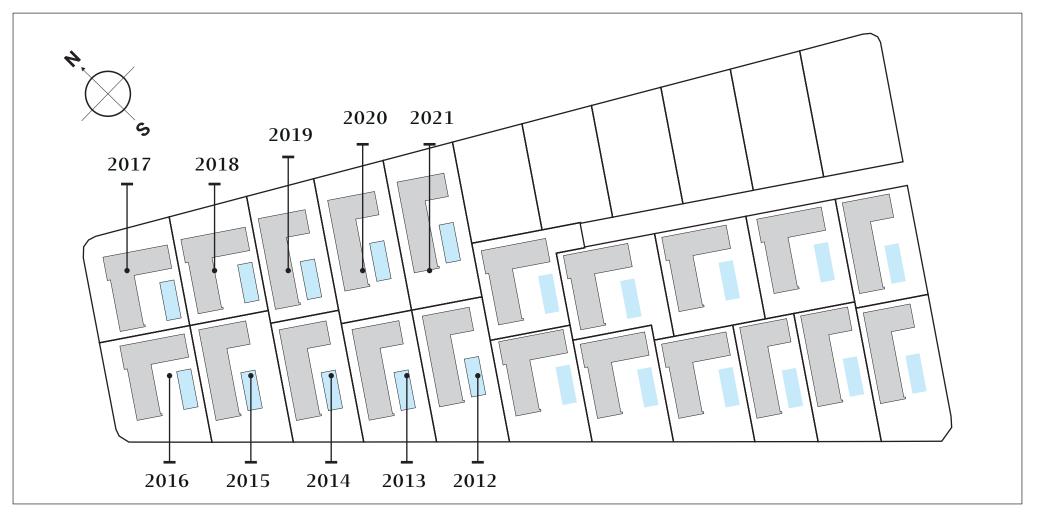

# Surfaces

| Num. | Model  | Plot | Num. | Model  | Plot | Num. | Model  | Plot |
|------|--------|------|------|--------|------|------|--------|------|
| 2012 | Liège  | 434  | 2016 | Leuven | 433  | 2020 | Leuven | 463  |
| 2013 | Liège  | 393  | 2017 | Leuven | 422  | 2021 | Leuven | 478  |
| 2014 | Liège  | 380  | 2018 | Liège  | 390  |      |        |      |
| 2015 | Leuven | 435  | 2019 | Leuven | 392  |      |        |      |

### SOLARIUMS Models Liège (2012, 2013, 2014,2015,2019,2020 & 2021)

All measures are expressed in M2.

VILLAS LEUVEN (models. 2016-2017-2018)

## SOLARIUMS Models LEUVEN (2016-2017-2018)

Build 119,00 Solarium 45,00 Pool 8x3

All measures are expressed in M2.

Legal Notice: Standard floor plan, which does not include the common use areas. Each residence has its own floor plan, which may vary slightly from the standard one. The furniture and household items that appear in the plan are merely for decorative purposes. This is not a contractual document. This plan can be modified by the Project Management Team according to construction or design needs.