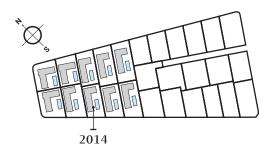

# Surfaces

| Num. | Model  | Plot | Num. | Model  | Plot | Num. | Model  | Plot |
|------|--------|------|------|--------|------|------|--------|------|
| 2012 | Liège  | 434  | 2016 | Leuven | 433  | 2020 | Leuven | 463  |
| 2013 | Liège  | 393  | 2017 | Leuven | 422  | 2021 | Leuven | 478  |
| 2014 | Liège  | 380  | 2018 | Liège  | 390  |      |        |      |
| 2015 | Leuven | 435  | 2019 | Leuven | 392  |      |        |      |