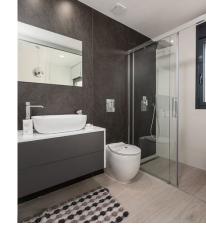

Bathroom in suite:

Anthracite grey tiles series and dark grey bathroom unit.

General bathroom: Shower tiles and bathroom unit imitation wood.