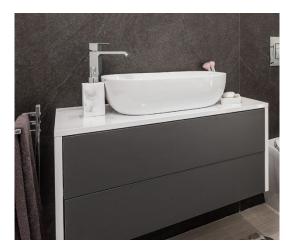

## Bathrooms

Rectified 30 x 60 white tiles. Shower pavement Oxford Blanco. Nilo from Bathco Sink. Mirror and built in double led spotlights. Hatria from Le Fiabe toilet with Skate Cosmopolitan push button. High pipe Kala Sink tap. Built in Kala Shower kit. Shower screen included.

#### Bathrooms

Rectified 30 x 60 white tiles. Shower pavement Oxford Blanco. Nilo from Bathco Sink. Mirror and built in double led spotlights. Hatria from Le Fiabe toilet with Skate Cosmopolitan push button. High pipe Kala Sink tap. Built in Kala Shower kit. Shower screen included.